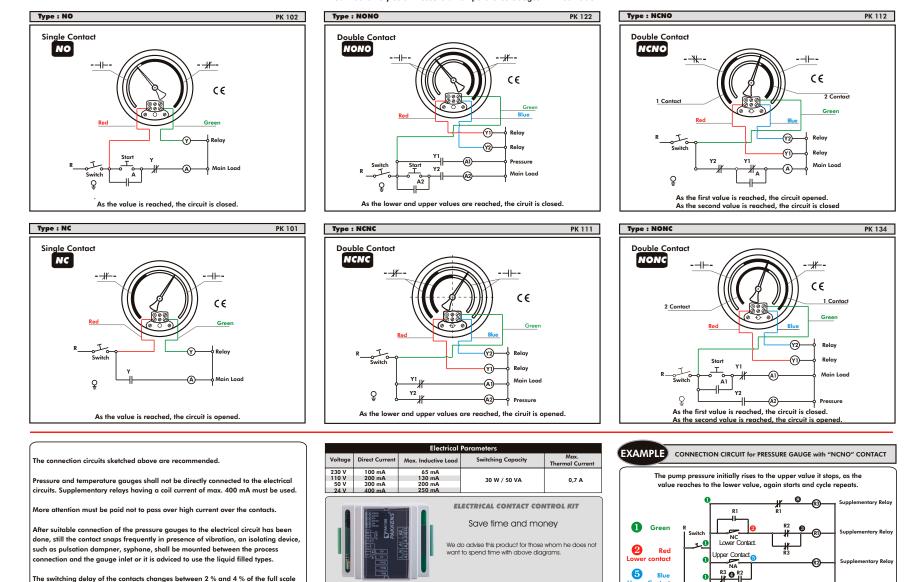

Model No : 2650 9171 00

Elec. Contact Control Kit - 10A

Upper Contact

R3

6 R2

0

-@

Main Load