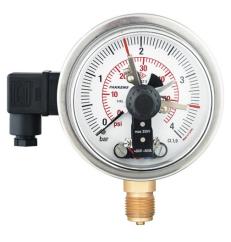

Pressure Gauges / Electrical Contacted Gauges / Standard Types / Ø 100 mm.

## Pressure Gauges / Electrical Contacted Gauges / Standard Types / Ø 100 mm.

Pressure Gauges / Electrical Contacted Gauges / Standard Types / Ø 100 mm.

value. However, it may show variations depending on the velocity of the pointer.