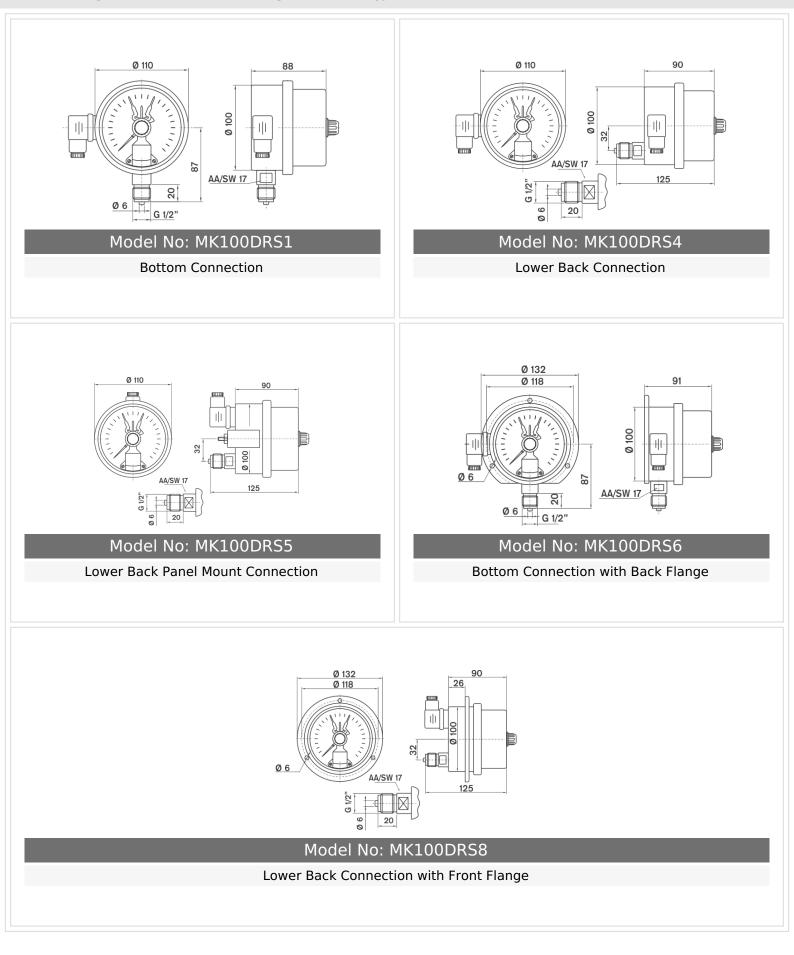

Connection Styles of Pressure & Temperatures Gauges with Contacts

MK100DRS1

| USAGE PROPERTIES              |                                              |                  |
|-------------------------------|----------------------------------------------|------------------|
| Fluid Temperature             | Maximum + 60 °C                              | Maximum + 120 °C |
| Ambient Temperature           | - 20 + 60 °C                                 | -                |
| Operating Pressure (max.)     | Must not exceed full scale.                  |                  |
| Over Pressure Limit           | F.S. x 1,3                                   | -                |
| Accuracy Class                | CL 1.0                                       | -                |
| Protection Rate               | IP 65                                        | IP 66            |
| Optimum Operating Range       | Between 0,0 x PN and 1,0 x PN                |                  |
| Storage Temperature           | -40 +70 °C                                   | -                |
| Conformity                    | EN 837 - 1                                   | -                |
| Mechanical Shock Test<br>Load | 15g                                          | -                |
| Mechanical Vibration Test     | 10 Hz ile 150 Hz -1 oktav/dk. 2s / 3 eksende |                  |